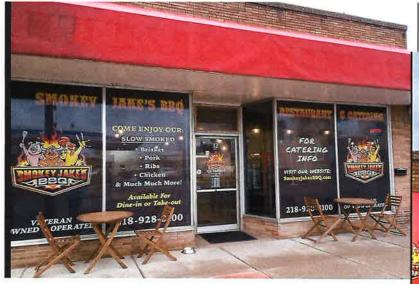

## Revitalization Grant Execution: Smokey Jake's

| The Terrace                  | Aitkin                 | \$2,000 |
|------------------------------|------------------------|---------|
| Lowe Properties              | Aitkin                 | \$5,000 |
| Sam's Custom Meats           | Tamarack               | \$5,000 |
| Northland Hydraulics Service | Hill City              | \$5,000 |
| The Locker Room              | Aitkin                 | \$3,000 |
| Jaques Art Center            | Aitkin                 | \$1,020 |
| Roadside Market              | Hill City              | \$5,000 |
| My Crafts & Things           | Aitkin \$1,151         |         |
| Smokey Jake's BBQ            | BQ Aitkin \$1,006      |         |
| Growth Innovations           | Aitkin \$1,521         |         |
| Village Pump Saloon          | Tamarack               | \$4,600 |
| Sunny's                      | Hill City              | \$5,000 |
| Ginger Marie's               | Marie's Aitkin \$2,000 |         |
| Palisade One Stop            | Palisade               | \$3,000 |
| Hello Gorgeous               | Aitkin                 | \$712   |