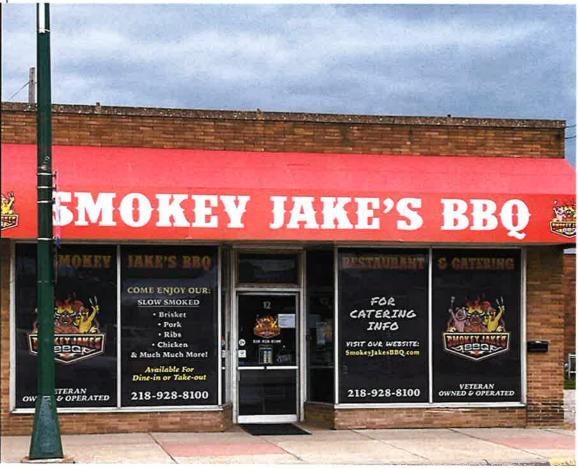

## Revitalization Grant Execution: Smokey Jake's

| The Terrace                  | Aitkin                 | \$2,000 |
|------------------------------|------------------------|---------|
| Lowe Properties              | Aitkin                 | \$5,000 |
| Sam's Custom Meats           | Tamarack               | \$5,000 |
| Northland Hydraulics Service | Hill City              | \$5,000 |
| The Locker Room              | Aitkin                 | \$3,000 |
| Jaques Art Center            | Aitkin                 | \$1,020 |
| Roadside Market              | Hill City              | \$5,000 |
| My Crafts & Things           | Aitkin \$1,151         |         |
| Smokey Jake's BBQ            | BQ Aitkin \$1,006      |         |
| Growth Innovations           | Aitkin \$1,521         |         |
| Village Pump Saloon          | Tamarack               | \$4,600 |
| Sunny's                      | Hill City              | \$5,000 |
| Ginger Marie's               | Marie's Aitkin \$2,000 |         |
| Palisade One Stop            | Palisade               | \$3,000 |
| Hello Gorgeous               | Aitkin                 | \$712   |