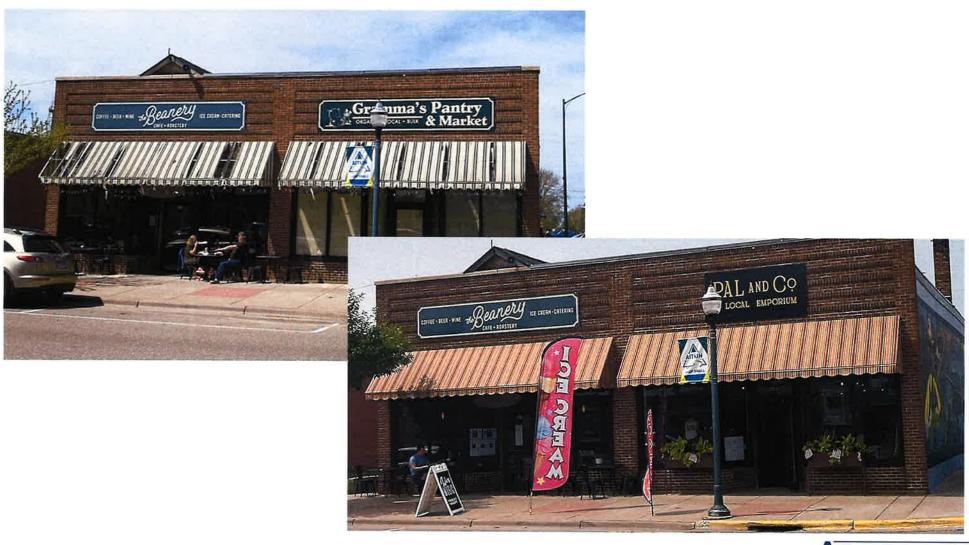

### Business Retention, Expansion and Attraction

• **Revitalization Grant:** Aitkin County has awarded over \$45,000 in grants to area businesses in an effort to help upgrade their building aesthetics. Over \$121,000 have been requested.

| The Terrace                  | Aitkin                 | \$2,000 |
|------------------------------|------------------------|---------|
| Lowe Properties              | Aitkin                 | \$5,000 |
| Sam's Custom Meats           | Tamarack               | \$5,000 |
| Northland Hydraulics Service | Hill City              | \$5,000 |
| The Locker Room              | Aitkin                 | \$3,000 |
| Jaques Art Center            | Aitkin                 | \$1,020 |
| Roadside Market              | Hill City              | \$5,000 |
| My Crafts & Things           | Aitkin \$1,151         |         |
| Smokey Jake's BBQ            | BQ Aitkin \$1,006      |         |
| Growth Innovations           | Aitkin \$1,521         |         |
| Village Pump Saloon          | Tamarack               | \$4,600 |
| Sunny's                      | Hill City              | \$5,000 |
| Ginger Marie's               | Marie's Aitkin \$2,000 |         |
| Palisade One Stop            | Palisade               | \$3,000 |
| Hello Gorgeous               | Aitkin                 | \$712   |