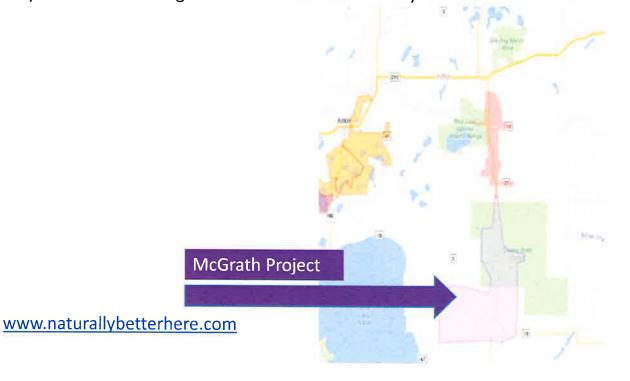

# Broadband

- McGrath Project: Construction is underway and the project is on schedule. The grant completion deadline is March 31, 2024.
- **ISP Projects:** SCI continues building in the McGregor area for 2023. Paul Bunyan is completing construction in Ball Bluff Township and building out their RDOF area north of Aitkin.
- **Digital Connection Committee:** Aitkin County is the lead on a team of local community leaders focusing on identifying the specific needs for broadband in our community. This committee work will benefit our unserved and underserved residents. The work has concluded and we have submitted our survey results to the MN Office of Broadband.
- **DEED Border to Border Grants:** SCI was awarded \$794,822 to build out Broadband in Aitkin County. This was the only Border to Border grant awarded in Aitkin County for the current round of funds.